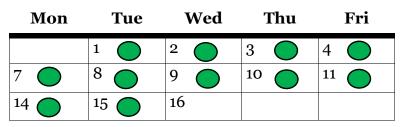

### July

| Mon  | Tue  | Wed  | Thu | Fri |
|------|------|------|-----|-----|
| 3    | 4    | 5 🔴  | 6   | 7   |
| 10 🔵 | 11   | 12   | 13  | 14  |
| 17   | 18   | 19 🔴 | 20  | 21  |
| 24 🔵 | 25 🔵 | 26   | 27  | 28  |
| 31   |      |      |     |     |