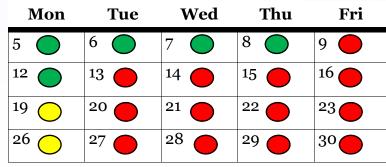

our main office and someone will come to the door to assist you.

<u>Main Office</u> 936.709.2800 <u>Fax</u> 936.709.2899 <u>Summer Hours</u> Monday– Thursday 7:30 am–12:00 pm 1:00pm–5:30 pm

#### **Important Dates**

New Student Registration July 26th – July 28th 8:00–1:00

July 31st —August 11th Mondays, Wednesdays & Fridays 8:00 am to 1:00 pm Tuesdays & Thursdays 1:00 p.m. to 6:00 p.m.

> August 14th & 15th 8:00 am-3:00 pm

### Meet the Teacher

**1st-4th Grades**: Monday, August 14th 4:30-5:30 — <u>Last names beginning with A-L</u> 5:30-6:30 — <u>Last names beginning with M-Z</u> *This is a Come & Go Event* 

**PK and Kinder Orientation**: Tuesday, August 15th 5:00-6:00 — All PK-K students

**First Day of School** Wednesday, August 16th, 7:45

> School Hours 7:45 am -3 :10 pm

# June



### July

| Mon  | Tue  | Wed  | Thu | Fri |
|------|------|------|-----|-----|
| 3    | 4    | 5 🔴  | 6   | 7   |
| 10 🔵 | 11   | 12   | 13  | 14  |
| 17   | 18   | 19 🔴 | 20  | 21  |
| 24 🔵 | 25 🔵 | 26   | 27  | 28  |
| 31   |      |      |     |     |

## August



CAMPUS OPEN LIMITED STAFF ON DUTY CAMPUS CLOSED